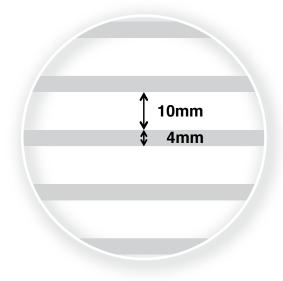

White stripes of 4mm, Interior Design Window Film

ORACAL® W001

- · White Stripes of 4mm
- · 38 micron
- · Acrylic copolymer adhesive
- · Roll size: 1525mm x 30m
- $\cdot$  Wet application is recommended.