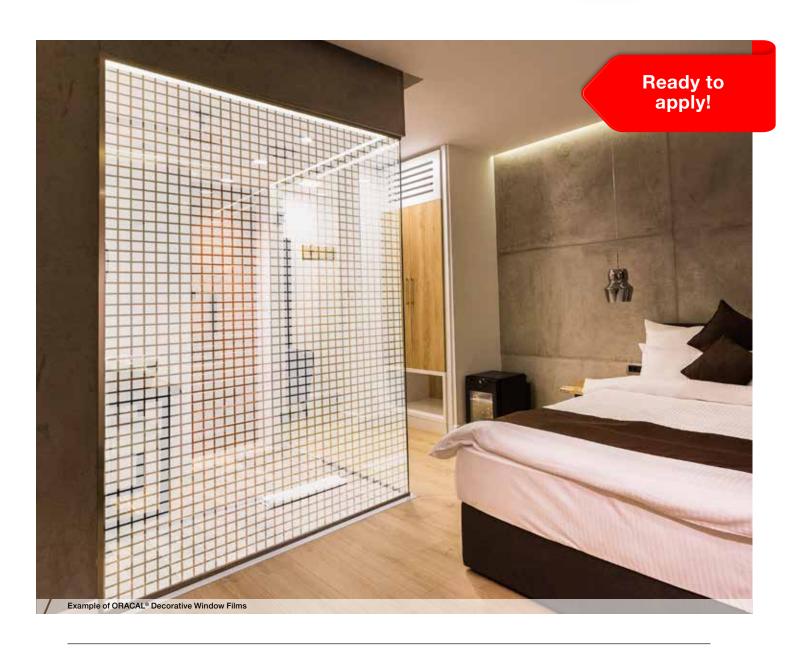

#### White Squares of 20mm, Interior Design Window Film

# ORACAL® W014

- · White Squares of 20mm
- · 38 micron
- · Acrylic copolymer adhesive
- · Roll size: 1525mm x 30m
- $\cdot$  Wet application is recommended.

Frosted stripes of 35mm, Interior Design Window Film