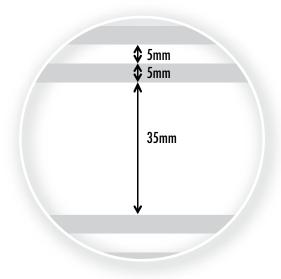

#### Frosted stripes of 5mm and 35mm, Interior Design Window Film

ORACAL® UV10

- · Frosted stripes of 5mm and 35mm
- · 38 micron
- $\cdot$  Acrylic copolymer adhesive
- · Roll size: 1525mm x 30m
- · Wet application is recommended.