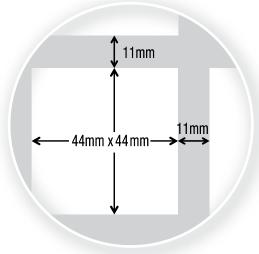

#### Frosted Squares of 44mm, Interior Design Window Film

ORACAL® UV11

- · Frosted Squares of 44mm
- · 38 micron
- · Acrylic copolymer adhesive
- · Roll size: 1525mm x 30m
- $\cdot$  Wet application is recommended.