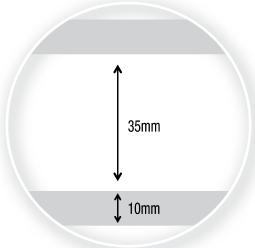

# ORACAL® W014

- · White Squares of 20mm
- · 38 micron
- · Acrylic copolymer adhesive
- · Roll size: 1525mm x 30m
- $\cdot$  Wet application is recommended.

Frosted stripes of 35mm, Interior Design Window Film

ORACAL® UV05

- · Frosted stripes of 35mm
- · 38 micron
- $\cdot$  Acrylic copolymer adhesive
- · Roll size: 1525mm x 30m
- · Wet application is recommended.