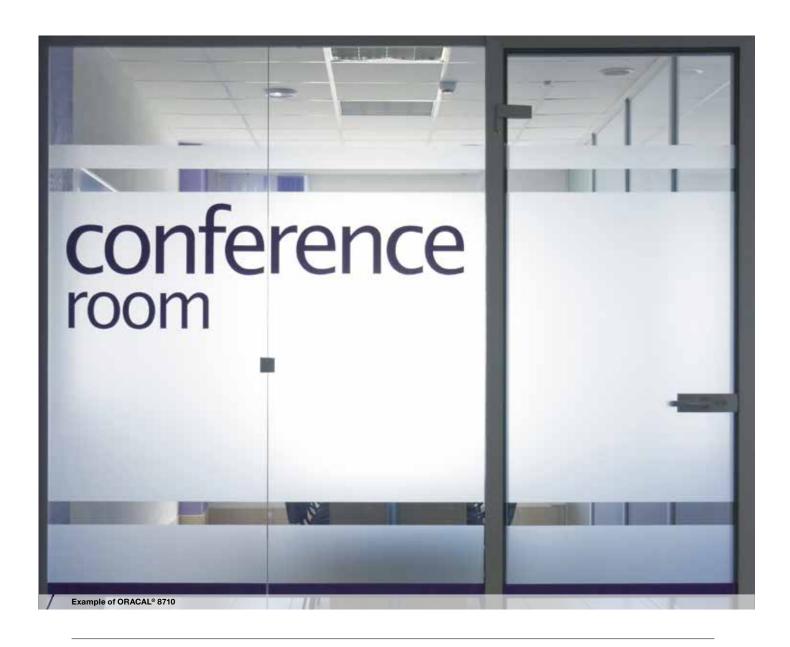

#### **Frosted Glass Cast**

### ORACAL® 8810

For extra high quality glass decoration of shop windows and glass doors. Five variants available with hoarfrost effect.

- · Cast high-performance PVC film (80 micron)
- · Eye-catching, glamorous glitter effects
- · Extreme resistance to weathering and UV
- · Wet application is recommended
- $\cdot$  Solvent polyacrylate, permanent, transparent