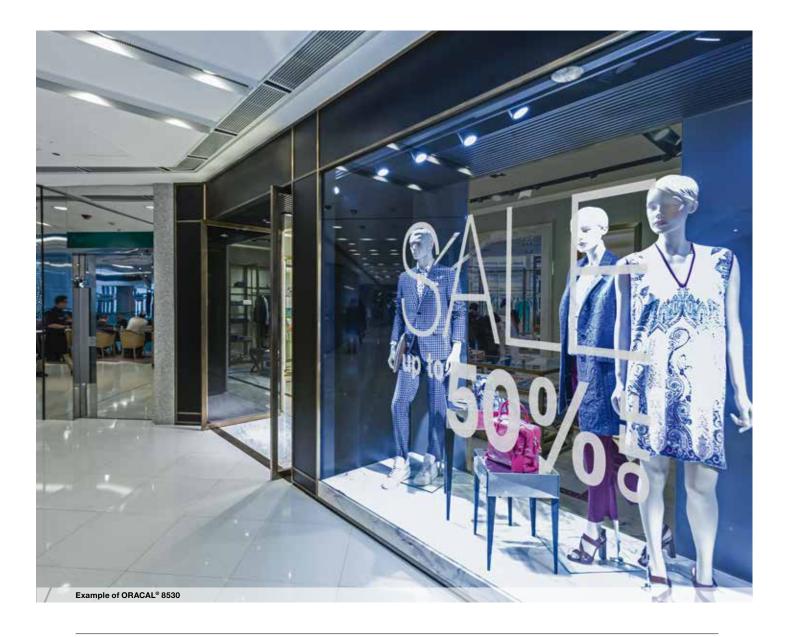

#### **Etched Glass Cal**

# ORACAL® 8530

Exceptionally easy to remove

- · Polymer PVC film (80 micron)
- · Exceptionally easy to remove
- · In silver with hoarfrost effect, or an impression of etched, cut or sandblasted glass (coarse and fine structure)
- $\cdot$  For the decorative design of shop windows and glass doors
- · Solvent polyacrylate, removable