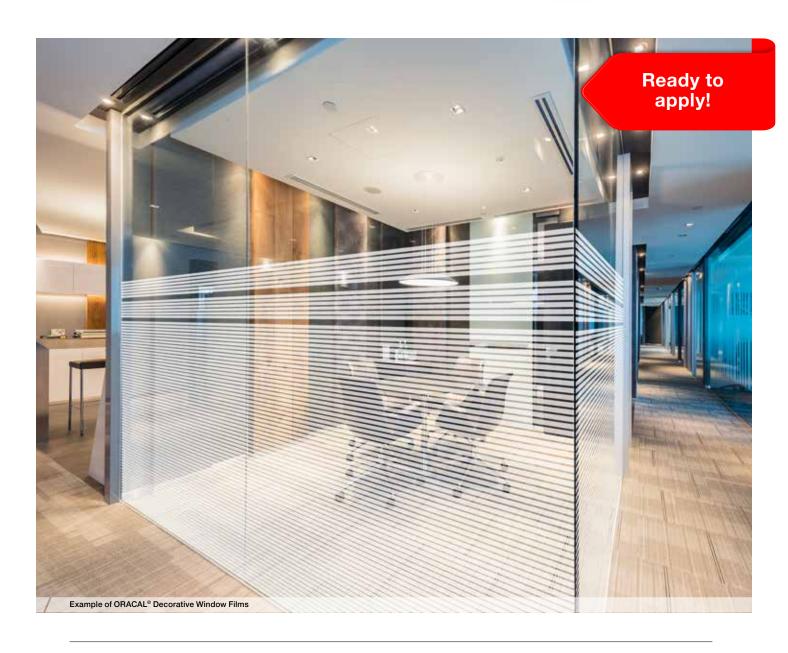

#### **ORACAL Interior Design Window Films: Choose the pattern and apply!**

Provided with a ready-to-apply decorative patterns, ORACAL Interior Design Window Films offer budget friendly decorative solutions. It is now easier to create different designs!