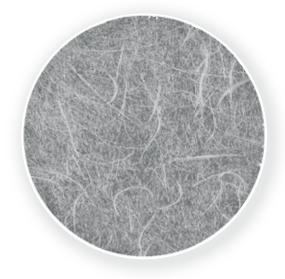

#### White Cocoon, Interior Design Window Film

# ORACAL® W018

- · White Cocoon design pattern
- · 38 micron
- · Acrylic copolymer adhesive
- · Roll size: 1525mm x 30m
- $\cdot$  Wet application is recommended.