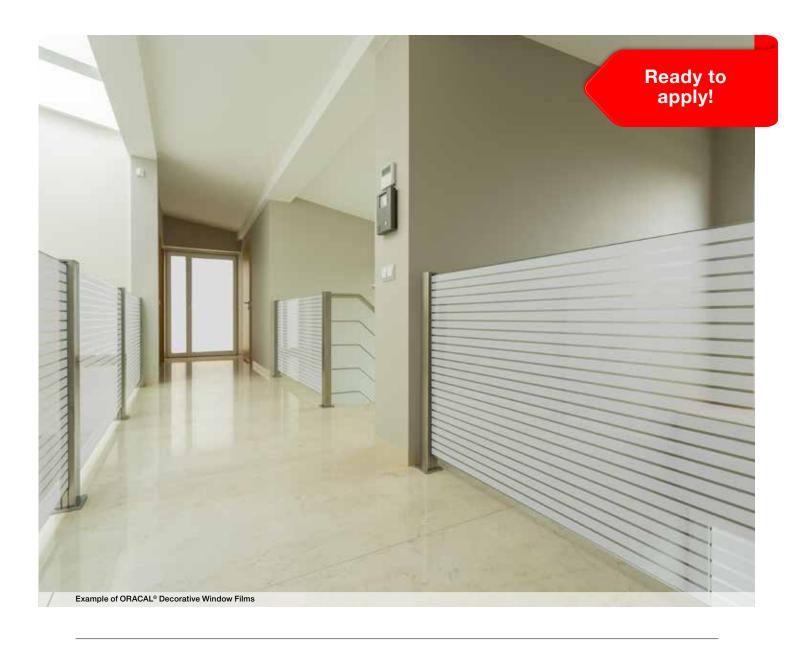

#### White stripes of 30mm, Interior Design Window Film

### ORACAL® W004

- · White stripes of 30mm
- · 38 micron
- · Acrylic copolymer adhesive
- · Roll size: 1525mm x 30m
- · Wet application is recommended.