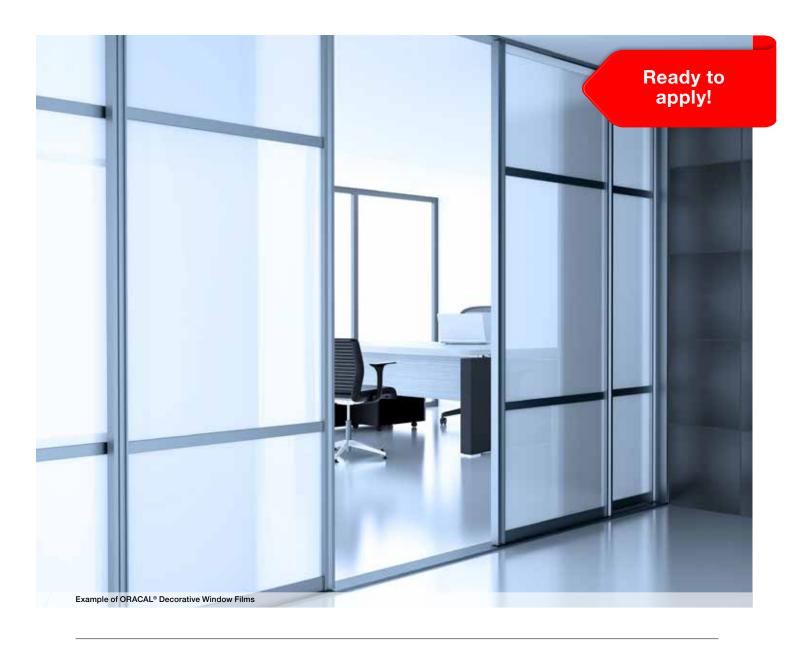

#### **ORACAL Decorative Window Films;**

ORACAL Decorative Window Films offer a tremendous cost advantage in comparison to etched glasses made in traditional methods. This product range includes window films that are developed for long term use and suitable for large size graphic projects.

ORACAL Decorative Window Films can be used on acrylic plastic sheets, windows of shops, offices, lobbies, restaurants and conference rooms. ORACAL Decorative Window Films are also used on windows, glass doors and separators by laboratories and hospitals for privacy issues.

These products provide glass design options of highest quality, without changing the glass structure or blocking sunlight.