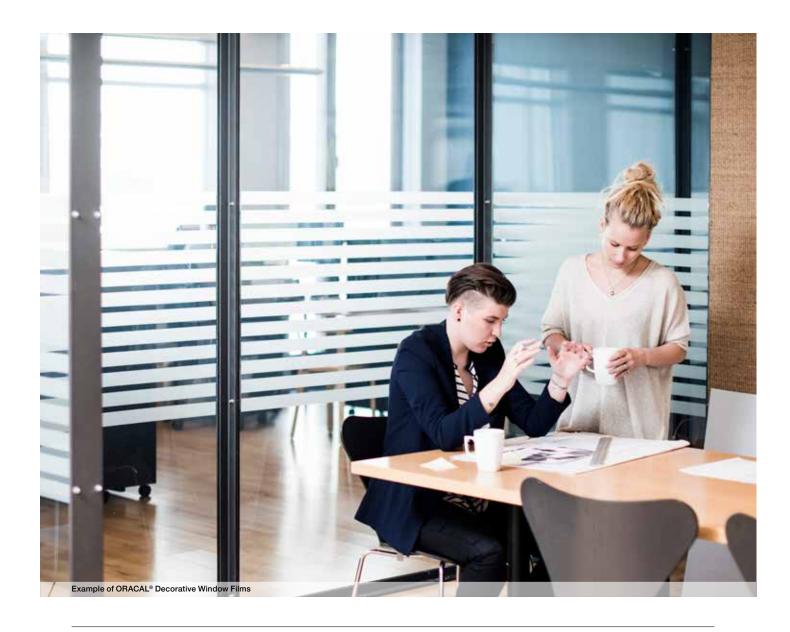

#### **ORACAL Interior Design Window Films: Choose the pattern and apply!**

Provided with a ready-to-apply decorative patterns, ORACAL Interior Design Window Films offer budget friendly decorative solutions. It is now easier to create different designs!