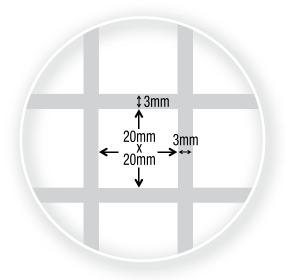

#### White Squares of 20mm, Interior Design Window Film

# ORACAL® W014

- · White Squares of 20mm
- · 38 micron
- · Acrylic copolymer adhesive
- · Roll size: 1525mm x 30m
- $\cdot$  Wet application is recommended.

Frosted stripes of 35mm, Interior Design Window Film