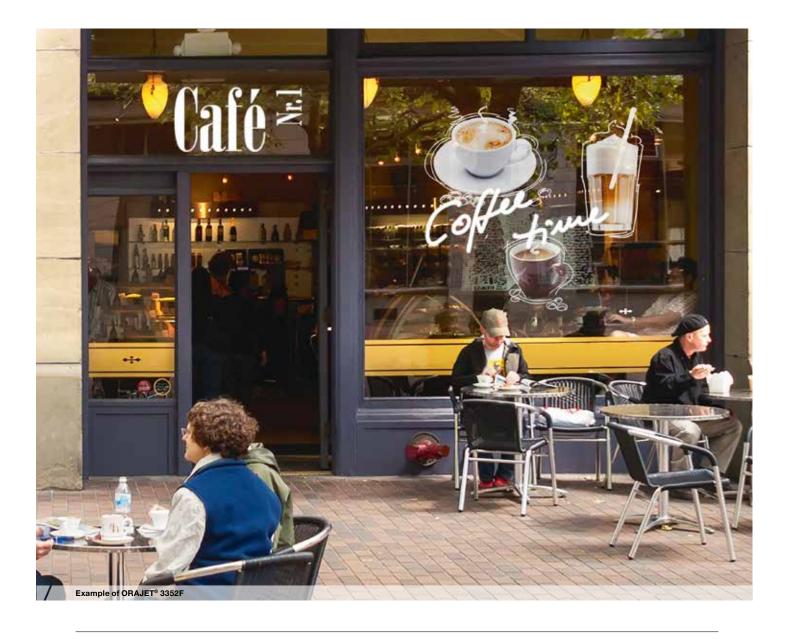

#### **Optical Clear Film**

### ORAJET® 3352F

With the new digital printing film ORAJET® 3352F Optical Clear Film from ORAFOL, installation of glass decorations has never been easier. This optically clear film can be digitally printed, and the printed designs are then installed in full sheets making installation faster and easier than ever. In the areas on the film where there is no print, the ORAJET® 3352F film is so clear that it is hard to even notice the film. The film is suitable for indoor and short-term outdoor application and is easily removable.

- · Ultra transparent top-coated polyester film (70 micron)
- · Available with a glossy surface
- · For indoor and short-term outdoor application on windows
- · Wet installation possible
- · Inkjet printing with solvent based inks, UV- or Latex inks
- · Solvent polyacrylate, removable