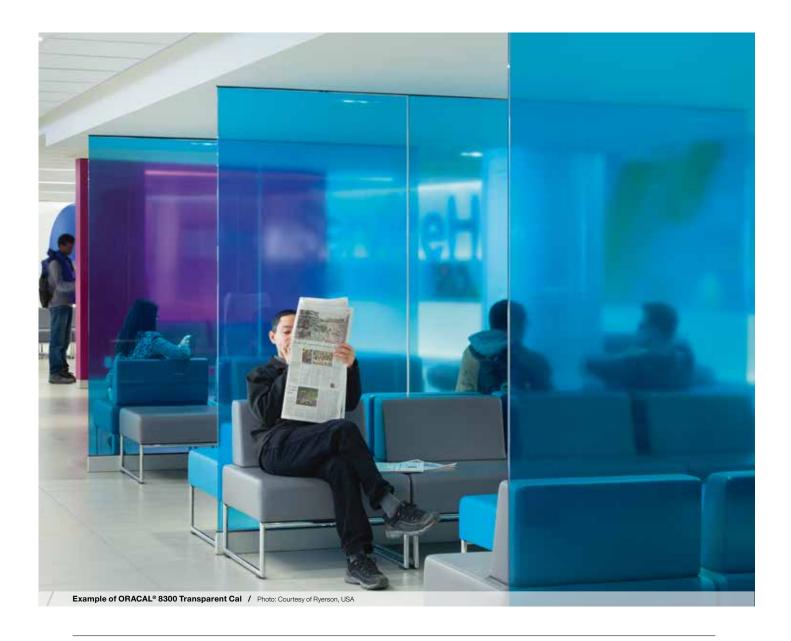

#### **Transparent Cal**

### ORACAL® 8300

Transparent film in 32 attractive colours for indoor and outdoor decorative design use on glass and plexiglass, especially window graphics.

- · Transparent PVC film (80 micron) with UV stabilisers
- · 32 glossy colours
- · Solvent polyacrylate, permanent, transparent
- · Dry and wet application