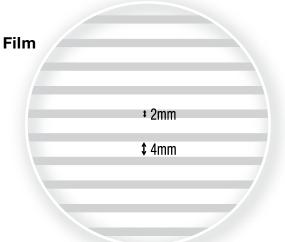

White stripes of 4mm, Interior Design Window Film

ORACAL® W001

- · White Stripes of 4mm
- · 38 micron
- · Acrylic copolymer adhesive
- · Roll size: 1525mm x 30m
- $\cdot$  Wet application is recommended.