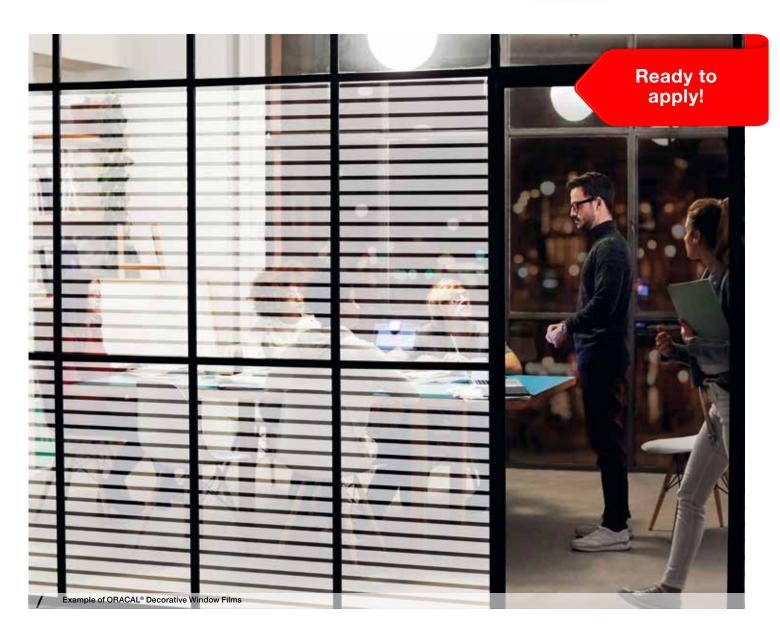

#### **ORACAL Interior Design Window Films: Choose the pattern and apply!**

Provided with a ready-to-apply decorative patterns, ORACAL Interior Design Window Films offer budget friendly decorative solutions. It is now easier to create different designs!