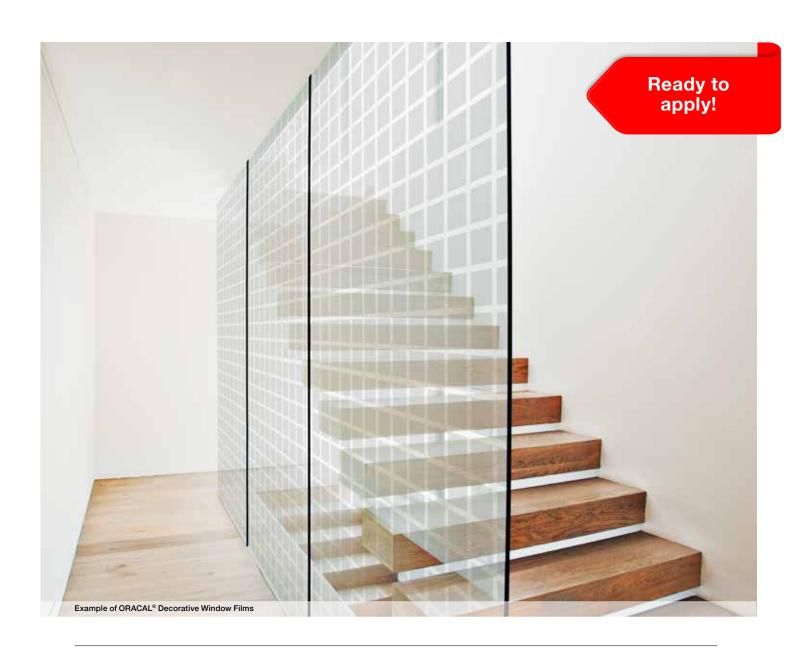

#### **ORACAL Decorative Window Films;**

ORACAL Decorative Window Films offer a tremendous cost advantage in comparison to etched glasses made in traditional methods. This product range includes window films that are developed for long term use and suitable for large size graphic projects.

ORACAL Decorative Window Films can be used on acrylic plastic sheets, windows of shops, offices, lobbies, restaurants and conference rooms. ORACAL Decorative Window Films are also used on windows, glass doors and separators by laboratories and hospitals for privacy issues.

#### **ORACAL Interior Design Window Films: Choose the pattern and apply!**

Provided with a ready-to-apply decorative patterns, ORACAL Interior Design Window Films offer budget friendly decorative solutions. It is now easier to create different designs!