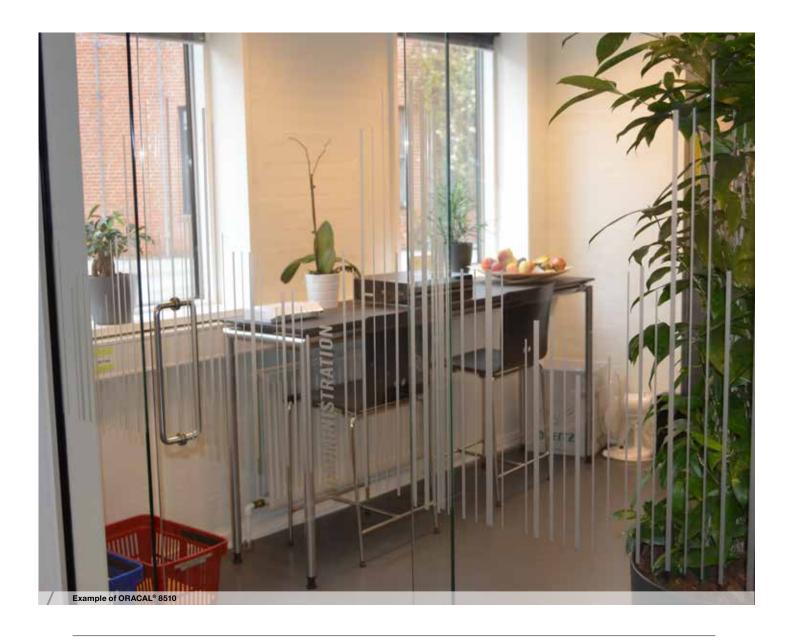

ble
- · Inkjet printing with solvent based inks, UV- or Latex inks
- · Solvent polyacrylate, removable





#### **Etched Glass Cal**

### ORACAL® 8510

#### Etched Glass Cal - with RapidAir® Technology

### ORACAL® 8510RA

DIN 4201-B1

Used for decorative design of shop windows and glass doors. Available in gold and silver-grey with hoarfrost effect, or an impression of etched, cut or sandblasted glass.

#### Product benefits include:

- · Polymer PVC film (80 micron)
- · Coarse and fine structure
- · Wet application is recommended
- · Solvent polyacrylate, permanent, transparent

#### RA product benefits also include:

- $\cdot$  The  $\textit{Rapid}\mbox{Air}^{\mbox{\tiny{8}}}$  technology allows a rapid and bubble-free application
- · RapidAir® requires less application time and cost





#### **Etched Glass Cal**

# ORACAL® 8530

Exceptionally easy to remove

- · Polymer PVC film (80 micron)
- · Exceptionally easy to remove
- · In silver with hoarfrost effect, or an impression of etched, cut or sandblasted glass (coarse and fine structure)
- $\cdot$  For the decorative design of shop windows and glass doors
- · Solvent polyacrylate, removable





#### **Dusted Glass Cal**

### ORACAL® 8710



Even more possibilities for decorative designs of glass areas, such as shop windows, room dividers and glass doors. Creates the look of a rough glass surface.

- · Polymer PVC film (70 micron)
- · Medium glossy surface prevents unwanted light reflections
- · Wet application is recommended
- · Solvent polyacrylate, permanent, transparent





#### **Frosted Glass Cast**

### ORACA