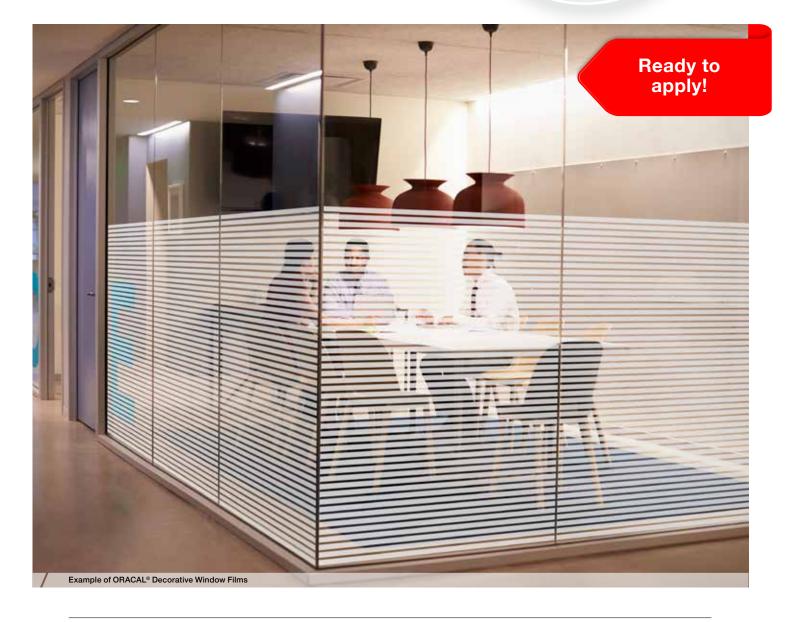

#### **ORACAL Interior Design Window Films: Choose the pattern and apply!**

Provided with a ready-to-apply decorative patterns, ORACAL Interior Design Window Films offer budget friendly decorative solutions. It is now easier to create different designs!