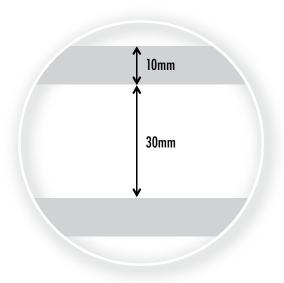

#### Frosted stripes of 5mm and 35mm, Interior Design Window Film

ORACAL® UV10

- · Frosted stripes of 5mm and 35mm
- · 38 micron
- $\cdot$  Acrylic copolymer adhesive
- · Roll size: 1525mm x 30m
- · Wet application is recommended.